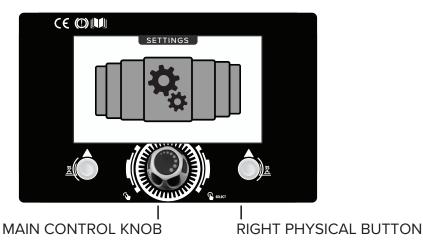

RAZOR MULTI 230 AC/DC CONTROL PANEL

## **SETTINGS MENU**

- 1. *C* Turn the main control knob from the home screen until you see the settings menu, then press the control knob to enter into the settings menu.
- 2. (7 Press the right physical button while in the General settings menu to enter into the Machine settings sub menu.
- **3.** *C* **Turn** the main control knob to select the option for WIRELESS FOOT CONTROL. Press the knob twice to begin the pairing process.
- 4. CP Press the foot control down to complete the pairing process.
- **5. ✓ Success** "Foot Control Connected" will appear on the screen. The foot control is now ready for use.